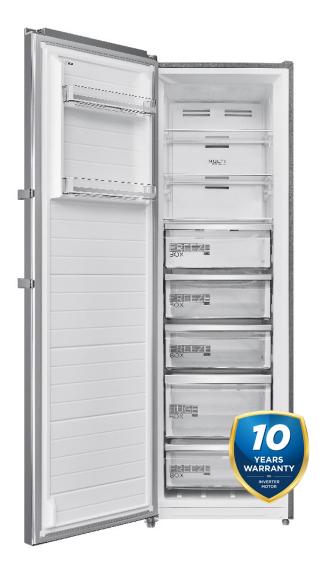

## MIDEA LARDER FREEZER

Model Number: MDRU385MTE46

| SPECIFICATIONS:            |                            |
|----------------------------|----------------------------|
| Product Type:              | Free-Standing,<br>No Frost |
| Aesthetics:                | Inox                       |
| Energy Efficiency Class:   | Е                          |
| Total Net Volume:          | 272 L                      |
| Energy Consumption / year: | 245 kWh/a                  |
| Noise Level:               | 41 dB/C                    |
| Weight:                    | 63 KG                      |
| Number of Doors:           | 1                          |
| Door Opening:              | Reversible                 |
|                            |                            |
|                            |                            |

| FREEZER                    |     |
|----------------------------|-----|
| Interior Lighting:         | LED |
| Shelf:                     | 3   |
| Drawer:                    | 5   |
| Door Tray:                 | 2   |
| Convert Freezer in Fridge: | Yes |
| Super Freeze Function:     | Yes |
| Digital Control:           | Yes |